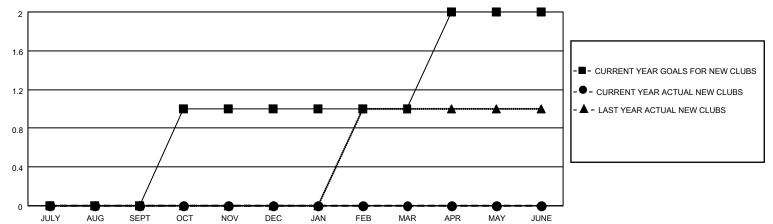

## District 21 N Results as of: 10/31/2022

| Clubs                 |               |           |               | Members               |                         |                         |                                                    |
|-----------------------|---------------|-----------|---------------|-----------------------|-------------------------|-------------------------|----------------------------------------------------|
| RESULTS FOR 2022-2023 |               |           |               | RESULTS FOR 2022-2023 |                         |                         |                                                    |
| QUARTER               | NEW CLUB GOAL | NEW CLUBS | DROPPED CLUBS | QUARTER MEN           | /BER GROWTH NET<br>GOAL | MEMBER GROWTH<br>ACTUAL | DROPPED<br>MEMBERS ACTUAL<br>(including transfers) |
| JULY/AUG/SEPT         | 0             | 0         | 2             | JULY/AUG/SEPT         | 5                       | 49                      | 34                                                 |
| OCT/NOV/DEC           | 1             | 0         | 0             | OCT/NOV/DEC           | 5                       | 18                      | 6                                                  |
| JAN/FEB/MAR           | 0             | 0         | 0             | JAN/FEB/MAR           | 10                      | 0                       | 0                                                  |
| APR/MAY/JUNE          | 1             | 0         | 0             | APR/MAY/JUNE          | 10                      | 0                       | 0                                                  |

#### GOALS AND ACTUAL NEW CLUBS CUMULATIVE