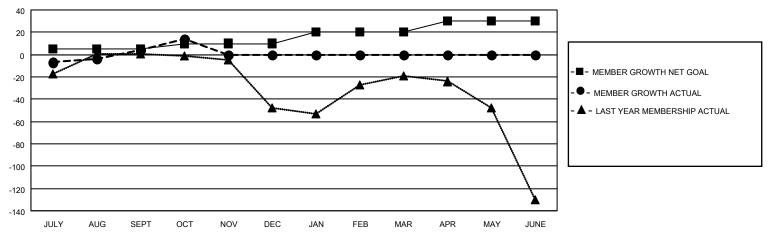

## District 21 N Results as of: 10/31/2022

| Clubs                 |               |           |               | Members               |                         |                         |                                                    |
|-----------------------|---------------|-----------|---------------|-----------------------|-------------------------|-------------------------|----------------------------------------------------|
| RESULTS FOR 2022-2023 |               |           |               | RESULTS FOR 2022-2023 |                         |                         |                                                    |
| QUARTER               | NEW CLUB GOAL | NEW CLUBS | DROPPED CLUBS | QUARTER MEN           | /BER GROWTH NET<br>GOAL | MEMBER GROWTH<br>ACTUAL | DROPPED<br>MEMBERS ACTUAL<br>(including transfers) |
| JULY/AUG/SEPT         | 0             | 0         | 2             | JULY/AUG/SEPT         | 5                       | 49                      | 34                                                 |
| OCT/NOV/DEC           | 1             | 0         | 0             | OCT/NOV/DEC           | 5                       | 18                      | 6                                                  |
| JAN/FEB/MAR           | 0             | 0         | 0             | JAN/FEB/MAR           | 10                      | 0                       | 0                                                  |
| APR/MAY/JUNE          | 1             | 0         | 0             | APR/MAY/JUNE          | 10                      | 0                       | 0                                                  |

#### GOALS AND ACTUAL MEMBERS CUMULATIVE

| DROPPED CLUBS: 2 |    | 18 CLUBS OF 57 ADDED 1 OR<br>MORE NEW MEMBERS | GENDER DISTRIBUTION                 |              |  |
|------------------|----|-----------------------------------------------|-------------------------------------|--------------|--|
|                  |    | MALE                                          |                                     | 736 (53.57%) |  |
|                  |    |                                               | FEMALE 638 (46.43%)                 |              |  |
| DROPPED MEMBERS  |    |                                               | NON BINARY                          | 0 (0.00%)    |  |
|                  |    |                                               | PREFER NOT TO ANSWER                | 0 (0.00%)    |  |
| DECEASED         | 5  |                                               |                                     |              |  |
| CLUB CANCELLED   | 0  | CLICK HERE FOR CUMULATIVE                     | TOTAL FAMILY UNIT MEMBERS 349       |              |  |
| OTHER            | 35 | MEMBERSHIP DATA                               |                                     |              |  |
| TOTAL            | 40 |                                               | FAMILY MEMBERS PAYING HALF DUES 195 |              |  |
|                  |    |                                               |                                     |              |  |